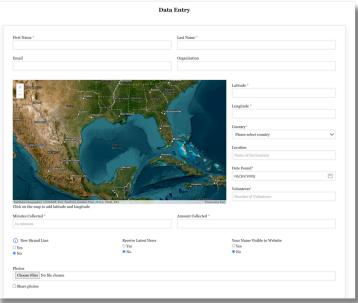

# How to Fill Out a Nurdle Report

Step 1: Click "Nurdle Report"

At www.nurdlepatrol.org, look at the top of the page. Click the button that says Nurdle Report.

# Step 2: Fill Out the Survey Form

#### **Your Name**

Type your name or your teacher's name.

# **Group Name or School**

Type your class name or school name (like "Mr. Lyle's Class").

#### Where You Looked

Type the place where you looked for nurdles. (Example: "East Beach," "River Park")

### City & State

Type the name of the city and state you were in.

# **Date of Survey**

Click the calendar and choose the date you did your nurdle search.

### **Minutes Searching**

Write how many minutes you looked for nurdles (Example: 10, 15, or 20).

### **How Many People Searched**

Write how many people were in your group.

#### **Total Nurdles Found**

Write the number of nurdles you found altogether!

Anything with a red asterisk 🗶 is required to fill out before you submit the survey.